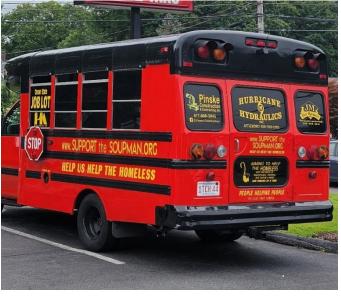

## BACK WINDOW \$2500

For a sponsorship of \$2500, get a full rear window decal on one of our big buses, the ambulance, the mini-bus or on a mobile shower.

## FULL WINDOW \$1000

For a sponsorship of \$1000, get a full window decal on one of our big buses, the ambulance, or the mini-bus.

## HALF WINDOW \$500

For a sponsorship of \$500, get a half window decal on one of our big buses, the ambulance, or the mini-bus.

#### **Get brand exposure!**

When you sponsor a window, your brand will be visible throughout all of New England as we travel town to town providing our outreach services.

Our window packages are sure to deliver measurable results. We achieve this by following one simple understanding - your company has great things to do and say. When you sponsor a window, we will also write an impactful thank you with a post highlighting your company. Whatever level you choose, we have developed this innovative way to scream your message to the world.