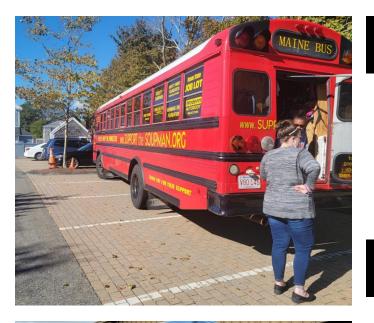

## BACK WINDOW \$2500

For a sponsorship of \$2500, get a full rear window decal on one of our big buses, the ambulance, the mini-bus or on a mobile shower.

## FULL WINDOW \$1000

For a sponsorship of \$1000, get a full window decal on one of our big buses, the ambulance, or the mini-bus.

## HALF WINDOW \$500

For a sponsorship of \$500, get a half window decal on one of our big buses, the ambulance, or the mini-bus.

#### **Get brand exposure!**

When you sponsor a window, your brand will be visible throughout all of New England as we travel town to town providing our outreach services.

Our window packages are sure to deliver measurable results. We achieve this by following one simple understanding - your company has great things to do and say. When you sponsor a window, we will also write an impactful thank you with a post highlighting your company. Whatever level you choose, we have developed this innovative way to scream your message to the world.