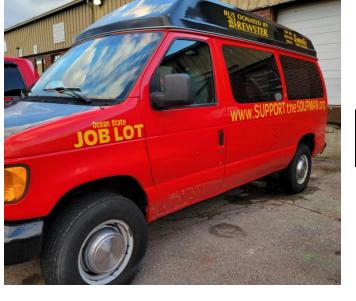

## BACK WINDOW \$2500

For a sponsorship of \$2500, get a full rear window decal on one of our big buses, the ambulance, the mini-bus or on a mobile shower.

## FULL WINDOW \$1000

For a sponsorship of \$1000, get a full window decal on one of our big buses, the ambulance, or the mini-bus.

## HALF WINDOW \$500

For a sponsorship of \$500, get a half window decal on one of our big buses, the ambulance, or the mini-bus.

#### **Get brand exposure!**

When you sponsor a window, your brand will be visible throughout all of New England as we travel town to town providing our outreach services.

Our window packages are sure to deliver measurable results. We achieve this by following one simple understanding - your company has great things to do and say. When you sponsor a window, we will also write an impactful thank you with a post highlighting your company. Whatever level you choose, we have developed this innovative way to scream your message to the world.